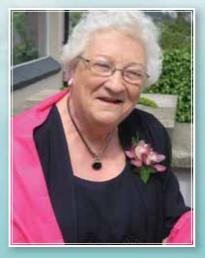

# Sheila Ryan

### Hollybank, Winters Hill

### Died 25th March 2023

Dermot, Paul, Eithne, Mary Ann, Andrew, Deirdre, Tadg, Katy, Conor and Heather wish to thank all those who have sympathised with them in person, by phone and letter as well as online on the death of their beloved Sheila.

She was a fantastic person who took great care of her family. She was also involved in many projects in Kinsale, such as establishing the Community Playschool and the Brownies. She was a member of the Flower Club, the Bridge Club, Twinning, Daffodil Day and the Chernobyl Project. She was a great traveller, always ready to explore... few people made it to the Great Wall in a wheelchair! She was a wonderful person, and the tributes to Sheila speak of her kindness and consideration for others as well as her concern for those who needed help.

We would like to thank Yvonne McCarthy and her staff at the Haven Bay Care Centre for their care of Sheila as well as the Thursday ladies, who were such good friends to her.

We also remember the kindness and consideration of the Rev Peter Rutherford and Rev Stan Hessian during her final illness. The staff of Gabriel O'Donovan were outstanding in arranging her wake and in making the ceremony at the Island Crematorium a special event at a very difficult time.