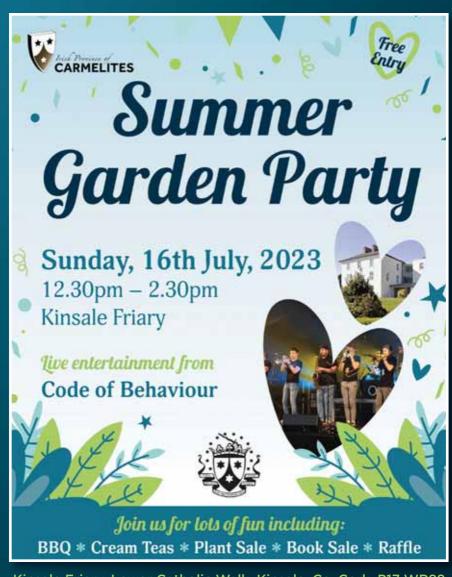

### SUNDAY 16th JULY

11:00am Solemnity of Our Lady of Mount Carmel.

Solemn Sung Mass.

12.30pm Kinsale Friary Garden Party.

7:00pm Solemn Evening Prayer & Blessed Sacrament

Procession with Rosary & Benediction.

Solemn Sung Mass, 11am. Solemn Evening Prayer & Blessed Sacrament Procession with Rosarv & Benediction, 7.00pm. KINSALE FRIARY **Summer Garden Party** 12.30pm - 2.30pm. Live Entertainment with Code of Behaviour.

BBQ, Cream Teas, Plant Sale, Book Sale, Raffle. Free entry.

KINSALE HARBOUR **CRUISES:** Opposite Actons. 12pm, 1pm, 2pm, 3pm, 4pm, 5pm. RIVERSTICK FESTIVAL: Ballymartle GAA Grounds.

MON 17th IULY ATLANTIC OFFSHORE **ADVENTURES:** 